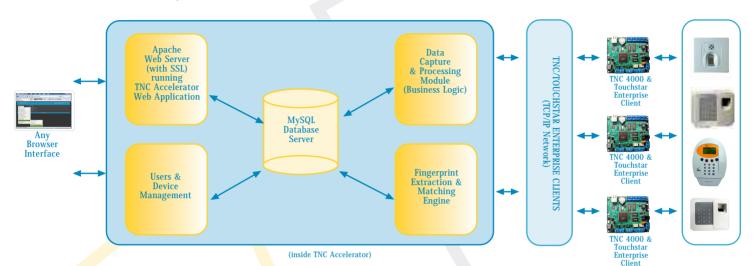

# The juice inside TNC Accelerator

1. MySQL Database server; this database server provides and manage user records, fingerprint template and transaction log records.

2. Apache Web Server (with TNC Accelerator Web Application) this web app provides User Interface for system administrator and report generator functionality.

3. Fingerprint extraction and matching engine accepts request from TNC4000 or TNC5000 for 1:N fingerprint matching. Plus, it also provides fingerprint registration (extraction) request from our TDM Express software.

4. Data capture and processing module retrieves transaction log record from TNC4000 or TNC5000, and process that data as defined in business logic.

- 5. User & devices management
- 6. Time & attendance management (with reports)
- 7. Email alert or SMS notification option