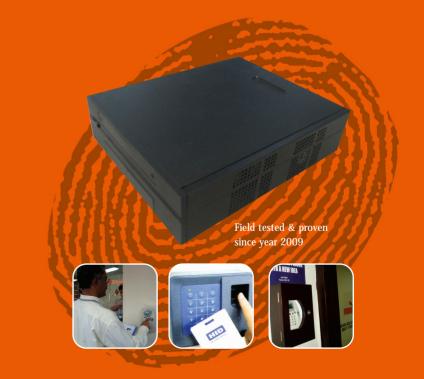

# TNC Accelerator The heart of the system

#### Making it Faster, Larger, Smarter

add TNC Accelerator, a server based system, to achieve HIGH PERFORMANCE. Fingerprint matiching speeding of 1 second per 10000 templates is easily achieved. And, it can go faster yet.

# VIEW, PRINT, MANAGE, anytime anywhere over the internet or intranet.

Model : TA-1G/2G/3G

With built in web server and MySQL database server inside, this system can SCALE Up, MANAGE COMPLEX Business LOGIC and provide flexible interface to any network or system.